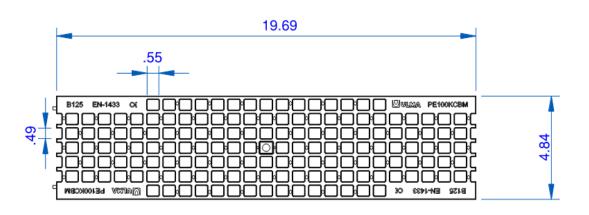

## U100K

A Composite Mesh

| PART NUMBER | <u>DIMENSIONS</u> | FREE AREA     |
|-------------|-------------------|---------------|
| PE100KCBM   | 19.69" [499MM]    | 86.54 SQ. IN. |

## **Specification**

ULMA PE100KCBM COMPOSITE MESH TRENCH DRAIN GRATE WITH CLASS B LOAD RATING (28,100LBS.—1170 PSI), SUPPLIED BY TRENCH DRAIN SUPPLY

DISCLAIMER - The customer and the customer's architects, engineers, consultants, and other professionals are completely responsible for the selection installation and maintenance of any product purchased from Trench Drain Supply and/or its manufacturers. TRENCH DRAIN SUPPLY MAKES NO WARRANTY, EXPRESS OR IMPLIED, AS TO THE SUITABILITY, DESIGN, MERCHANTIBILITY, OR FITNESS OF THE PRODUCT FOR CUSTOMERS APPLICATION. The drawing and information provided remain the property and copyright of the manufacturer listed. The manufacturer reserves the right to modify specification without notice.