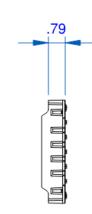

## U100K

A Composite Mesh

| PART NUMBER | <u>DIMENSIONS</u> | FREE AREA     |
|-------------|-------------------|---------------|
| PE100KCBM   | 19.69" [499MM]    | 86.54 SQ. IN. |

## **Specification**

ULMA PE100KCBM COMPOSITE MESH TRENCH DRAIN GRATE WITH CLASS B LOAD RATING (28,100LBS.—1170 PSI), SUPPLIED BY TRENCH DRAIN SUPPLY

DISCLAIMER - The customer and the customer's architects, engineers, consultants, and other professionals are completely responsible for the selection installation and maintenance of any product purchased from Trench Drain Supply and/or its manufacturers. TRENCH DRAIN SUPPLY MAKES NO WARRANTY, EXPRESS OR IMPLIED, AS TO THE SUITABILITY, DESIGN, MERCHANTIBILITY, OR FITNESS OF THE PRODUCT FOR CUSTOMERS APPLICATION. The drawing and information provided remain the property and copyright of the manufacturer listed. The manufacturer reserves the right to modify specification without notice.