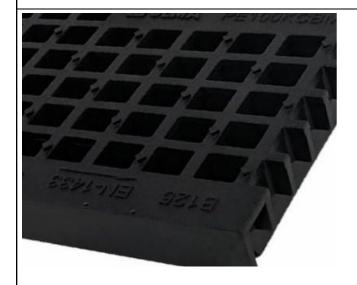

## U100K

A Composite Mesh

| PART NUMBER | <u>DIMENSIONS</u> | FREE AREA     |
|-------------|-------------------|---------------|
| PE100KCBM   | 19.69" [499MM]    | 86.54 SQ. IN. |

## **Specification**

ULMA PE100KCBM COMPOSITE MESH TRENCH DRAIN GRATE WITH CLASS B LOAD RATING (28,100LBS.—1170 PSI), SUPPLIED BY TRENCH DRAIN SUPPLY

DISCLAIMER - The customer and the customer's architects, engineers, consultants, and other professionals are completely responsible for the selection installation and maintenance of any product purchased from Trench Drain Supply and/or its manufacturers. TRENCH DRAIN SUPPLY MAKES NO WARRANTY, EXPRESS OR IMPLIED, AS TO THE SUITABILITY, DESIGN, MERCHANTIBILITY, OR FITNESS OF THE PRODUCT FOR CUSTOMERS APPLICATION. The drawing and information provided remain the property and copyright of the manufacturer listed. The manufacturer reserves the right to modify specification without notice.